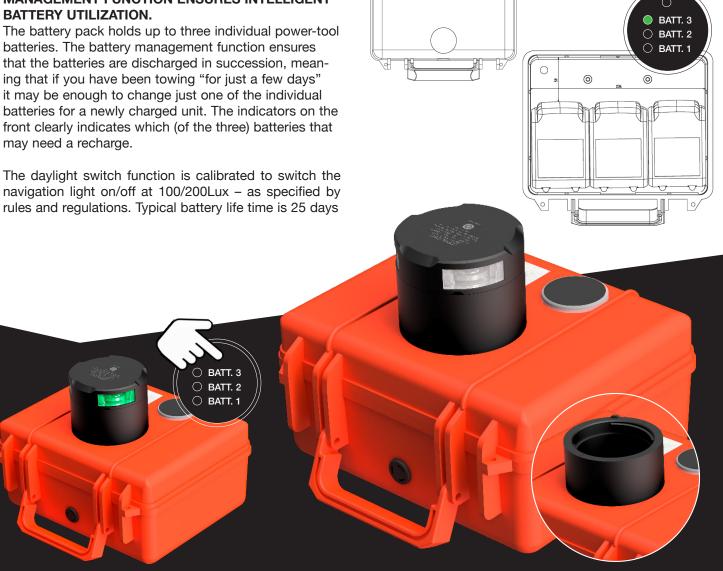

## THE DAYLIGHT SWITCH / BATTERY MANAGEMENT FUNCTION ENSURES INTELLIGENT BATTERY LITTLE IZATION.

The unit is powered by 18/20V power tool batteries allowing a working time of up to 200 hours. The daylight switch function maximises battery life. increasing the iterval between rechanging. The battery pack is based on well-known power-tool batteries from DeWalt.

## RUGGED, BATTERY POWERED NAVIGATION LIGHT SYSTEM FOR BARGES/UNPOWERED VESSELS

The unit is equipped with a certified Lopolight navigation light, and a high-capacity battery pack. The daylight switch function ensures long battery life, minimizing the need for navigation light service on the towed vessel. The battery pack is based on well-known power-tool batteries. DeWalt battery packs are supported.

## STURDY AND WATERPROOF "PELICASE" ENCLOSURE.

The portable navigation light box is designed to "take the beating" presented by the harsh environment in daily heavy-industrial use. Waterproof to IP-67, and will withstand most common mechanical impacts.

## THREE SUPER-MAGNET HOLDS THE BOX INTO PLACE ON THE (STEEL) VESSEL

The box is equipped with three powerful magnets that will hold the unit in place under most circumstances, reducing the installation time to a few seconds. The magnets are placed in a triangular pattern for optimal hull-contact, and still enabling easy retrieval.