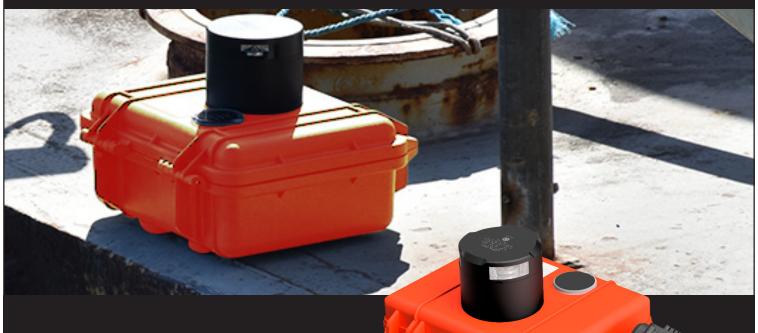

## THE DAYLIGHT SWITCH / BATTERY MANAGEMENT FUNCTION ENSURES INTELLIGENT BATTERY LITTLE IZATION.

The unit is powered by 18/20V power tool batteries allowing a working time of up to 200 hours. The daylight switch function maximises battery life. increasing the iterval between rechanging. The battery pack is based on well-known power-tool batteries from DeWalt.

## RUGGED, BATTERY POWERED NAVIGATION LIGHT SYSTEM FOR BARGES/UNPOWERED VESSELS

The unit is equipped with a certified Lopolight navigation light, and a high-capacity battery pack. The daylight switch function ensures long battery life, minimizing the need for navigation light service on the towed vessel. The battery pack is based on well-known power-tool batteries. DeWalt battery packs are supported.

## STURDY AND WATERPROOF "PELICASE" ENCLOSURE.

The portable navigation light box is designed to "take the beating" presented by the harsh environment in daily heavy-industrial use. Waterproof to IP-67, and will withstand most common mechanical impacts.